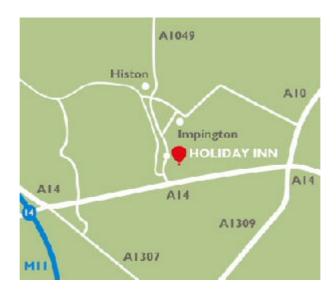

## The Holiday Inn Launch Site at Impington

Hoilday Inn Hotel, Impington Lakeview Bridge Road Impington Cambridgeshire CB24 9PH

0871 942 9015

## **Directions from The South:**

Leave the M11 at Junction 14 and follow the A14 signposted Newmarket. Leave the A14 at Junction 32. Take the B1049 towards Histon. You will then see the Hotel entrance on the right.

## **Directions from The East/West**

Leave the A14 at Junction 32. Take the B1049 towards Histon. You will then see the Hotel entrance on the right.

As you approach the Hotel along the driveway you will see a large grass meadow on the left where the balloon team will be. Please park in the car park and walk back to the meadow.