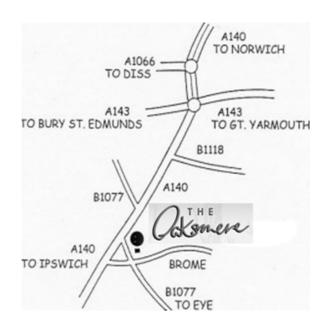

## The Oaksmere Launch Site at Brome

The Oaksmere Rectory Road Brome Suffolk IP23 8AJ

01379 873 940 / 870 589

## **Directions from Norwich**

Leave Norwich on the A140, after approx 18 miles you will enter Brome. Turn left onto the B1077 turning (signposted Eye) which is opposite 'The Swann Inn' Pub. As you take the turning the entrance Gates to the Oaksmere will be on the left.

## **Directions from Ipswich**

Leave Ipswich on the A14. At junction 51 join the A140 signposted Norwich. When you enter Brome turn right just after 'The Brome Grange' and the 40mph speed camera onto the B1077 (signposted Eye) as you take the turning the entrance gates to the Oaksmere are on the left.